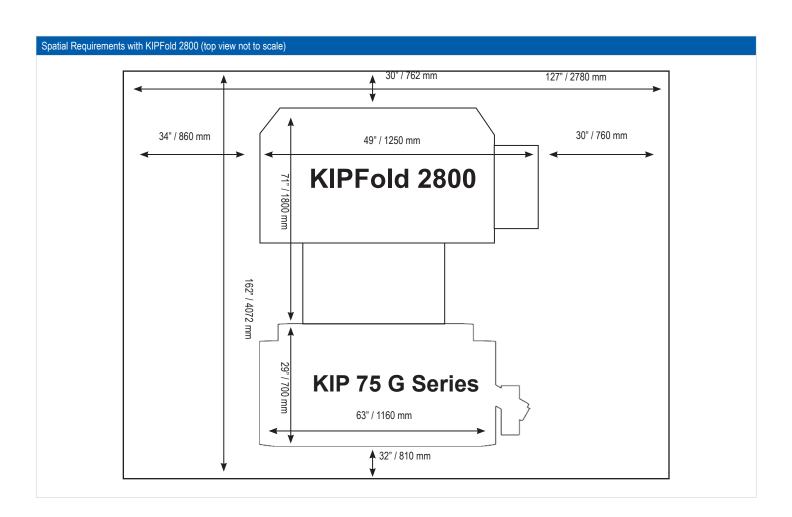

## Spatial Requirements (top view not to scale)

\* L + R = 14"/ 350 mm or larger (R must be larger than L) (L = 2" / 50 mm or larger)