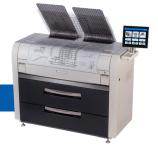

### General

| di di i di                   |                                                                                    |
|------------------------------|------------------------------------------------------------------------------------|
| Description                  | Monochrome wide format print/copy/scan with color scanner                          |
| Туре                         | Electrophotography (LED) with organic photoconductor (OPC) and closed toner system |
| Range of Productivity        | 8 D or 10 D per minute / 600 or 480 prints per hour                                |
| Warm Up Time (from cold)     | Less than 2 minutes from standby                                                   |
| Configuration                | Printer / MFP                                                                      |
| Roll Options                 | 2 Roll or 4 Roll                                                                   |
| Output Delivery              | Top / Optional Rear                                                                |
| Dimensions                   | 63" (w) x 29" (d) x 63" (h) / 1600 mm x 720 mm x 1600 mm                           |
| Weight                       | MFP (4 Roll) 624lb. / 283 kg   Printer (4 Roll) 587 lb. / 266 kg                   |
| Electrical Requirements      | 220V-240V +6% or -10%, 50/60Hz, 13A                                                |
| Power Consumption (Standby)  | 430W                                                                               |
| Power Consumption (Printing) | <1,500W                                                                            |
| Power Consumption (Sleep)    | <6W                                                                                |

# Scan to watch videos & get more KIP 75 G Series info or visit: www.KIP.com/75

| Space, Electrical, and Environmental Requirements |                                                                   |  |  |  |
|---------------------------------------------------|-------------------------------------------------------------------|--|--|--|
| Weight                                            | MFP (4 Roll) 624 lb. / 283 kg   Printer (4 Roll) 587 lb. / 266 kg |  |  |  |
| Dimensions                                        | 63" (w) x 29" (d) x 63" (h) / 1600 mm x 720 mm x 1600 mm          |  |  |  |
| Electrical (Dedicated)                            | 220V-240V +6% or -10%, 50/60Hz, 13A                               |  |  |  |
| Electrical Receptacle                             | Nema 6-20 R                                                       |  |  |  |
| Max. Power Consumption                            | < 1,500W (printing), 430 W (standby), < 6 W (sleep)               |  |  |  |
| Acoustic Noise                                    | Idle: max. 50 db Printing: max. 57 db                             |  |  |  |
| Room Temperature                                  | 50-86°F (10-32°C)                                                 |  |  |  |
| Room Humidity                                     | 15-85% (non condensing)                                           |  |  |  |