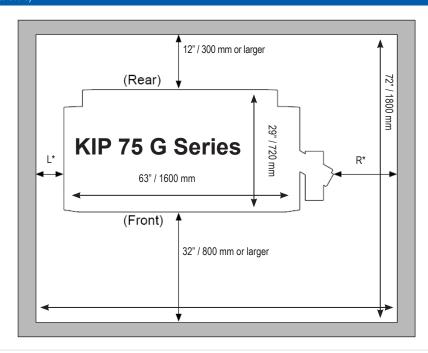

## Spatial Requirements (top view not to scale)

\* L + R = 14"/ 350 mm or larger (R must be larger than L) (L = 2" / 50 mm or larger)