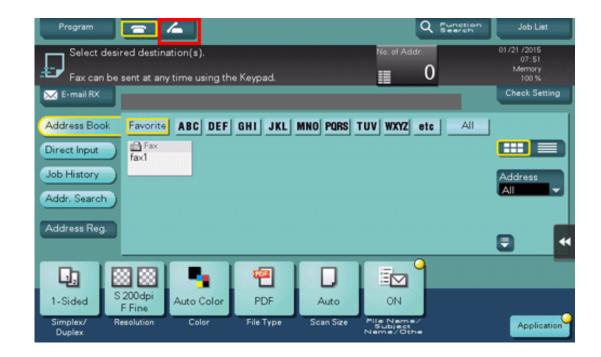

## Tap [Scan/Fax].

## **2**. Tap the Off-Hook button.

➡ If you are using a phone, pick up the handset.

**3**. Check that [Receive] is selected.

| Program      | = 6                                                     |                                          |                        |       |          | Job List                              |
|--------------|---------------------------------------------------------|------------------------------------------|------------------------|-------|----------|---------------------------------------|
| Touch (E     | fax number us<br>inter Registered<br>itered destination | ing the dial bu<br>(No.) to selec<br>on. | ttons.<br>t the number |       |          | 01/22/2015<br>01:08<br>Memory<br>100% |
| Address Book |                                                         |                                          |                        |       | Reg. No. |                                       |
| Direct Input | 1                                                       | 2 ABC                                    | 3 DEF                  | Tone  |          |                                       |
| Job History  | 4 GHI                                                   | 5 JKL                                    | 6 MNO                  | Pause |          | Send                                  |
|              | 7 PQRS                                                  | 8 TUV                                    | 9 WXYZ                 | -     |          | Receive                               |
|              | *                                                       | 0                                        | #                      |       |          | •                                     |
| E Fine       | 1-Sided                                                 | -                                        | andard                 |       |          |                                       |
| Resolution   | Simplex/ Ori<br>Duplex                                  | ginal Type [                             | Density                |       |          |                                       |